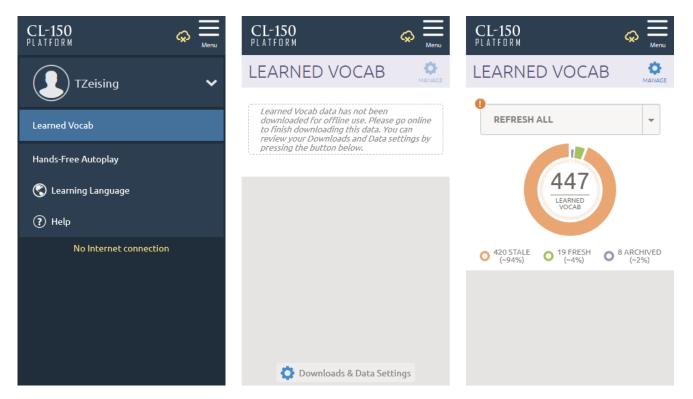

## **Refresh your Learned Vocab Offline**

More offline capabilities are coming to the CL-150 mobile app, starting with Learned Vocab.

## You can now refresh and add to your Learned Vocab—even if you're offline.

Vocab that's been newly added or refreshed while offline will sync next time the app comes online.

- Stuck on a long flight with no WiFi? Perfect time to tackle all those stale words.
- Encounter a new phrase while reading the news? <u>Add custom items</u> to your Learned Vocab ASAP.