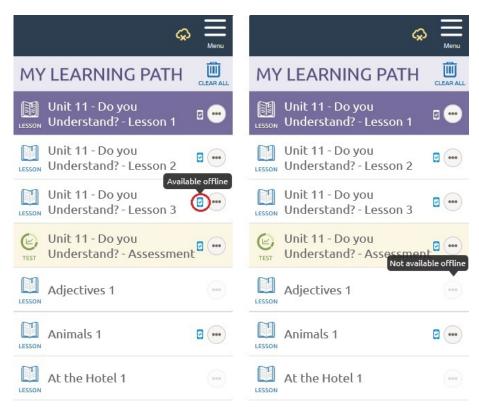

Next time you open the app offline, you'll notice new icons on your Learning Path. Any lesson with a blue phone icon is now available for offline learning.

You can also easily filter for only your downloaded lessons (including those not on your Learning Path) in the Browse tab. Toggle on the "Downloaded" tab to see only lessons available offline.