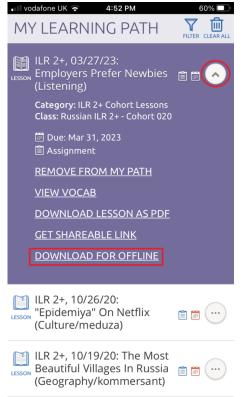

#### To download a lesson on your learning path:

1. Click the 3 dots icon next to the lesson name and then select "Download for Offline" link.

#### To download a lesson that is not on your learning path:

- 1. Open the Browse tab and select a category, course, or lesson.
- Open the menu using the three dots icon and click the "Download for Offline" button. (Remember: You'll need to be connected to the internet while downloading.)