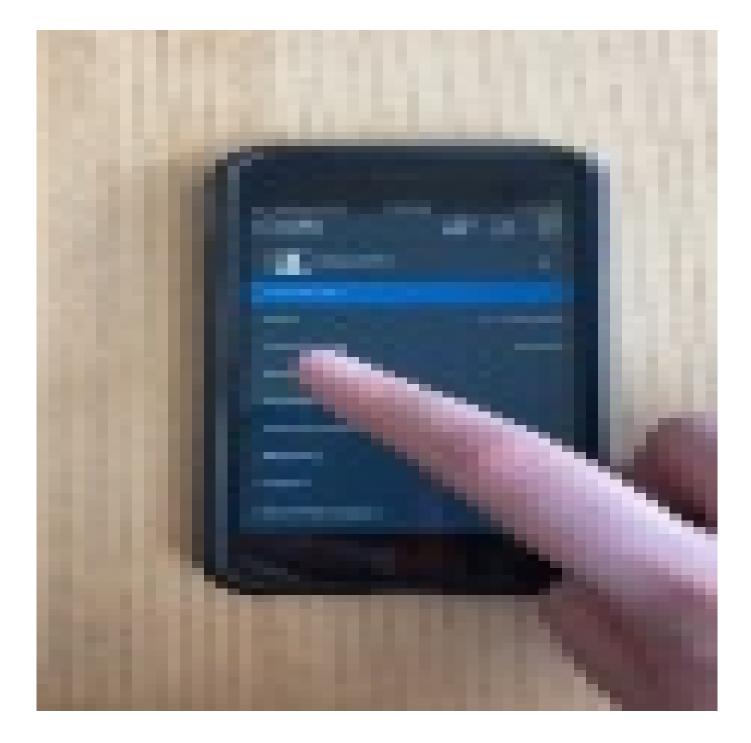

#### To download a lesson on your learning path:

1. Click the 3 dots icon next to the lesson name and then select "Download for Offline" link.